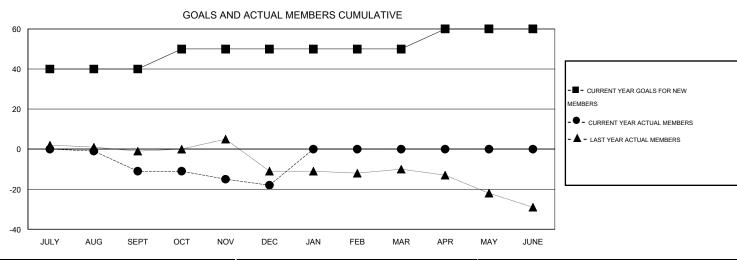

## **LOCATION NETHERLANDS**

GMT CA 4

|               |                  | Clubs             |                  |                  | Members  RESULTS FOR 2015-2016 |                    |                                     |                    |                  |
|---------------|------------------|-------------------|------------------|------------------|--------------------------------|--------------------|-------------------------------------|--------------------|------------------|
|               | RESU             | LTS FOR 2015-2016 | i                |                  |                                |                    |                                     |                    |                  |
| QUARTER       | NEW CLUB<br>GOAL | NEW CLUBS         | DROPPED<br>CLUBS | NET<br>GAIN/LOSS | QUARTER                        | NEW MEMBER<br>GOAL | CHARTER AND<br>NEW MEMBERS<br>ADDED | DROPPED<br>MEMBERS | NET<br>GAIN/LOSS |
| JULY/AUG/SEPT | 1                | 0                 | 0                | 0                | JULY/AUG/SEPT                  | 40                 | 11                                  | 22                 | -11              |
| OCT/NOV/DEC   | 0                | 0                 | 0                | 0                | OCT/NOV/DEC                    | 10                 | 8                                   | 15                 | -7               |
| JAN/FEB/MAR   | 0                | 0                 | 0                | 0                | JAN/FEB/MAR                    | 0                  | 0                                   | 0                  | 0                |
| APR/MAY/JUNE  | 1                | 0                 | 0                | 0                | APR/MAY/JUNE                   | 10                 | 0                                   | 0                  | 0                |